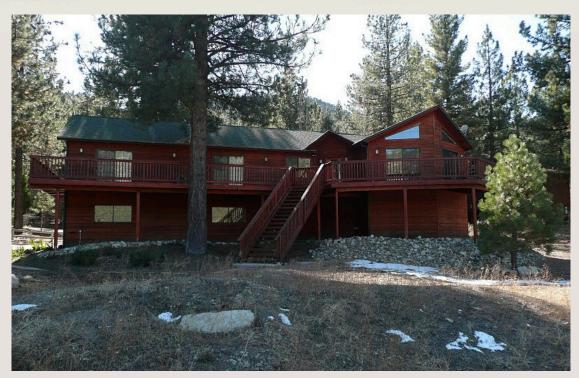

## 2317 Crestwood Court, Pine Mountain Club, California

This 2,293 square foot, 3 bedroom, 2.5 bath home was custom designed for the avid car collector in mind. The home features an 8 car garage with heated floors. Located on Crestwood Ct. within walking distance of the Village, Golf Course and Clubhouse. Beautiful views of the mountains from the great room which features a high efficiency wood burning fireplace and granite countertops in the spacious kitchen. Listed by Other Broker. Sold by Robert DeLoach/Catherine Tarr. Sold at \$290,000.